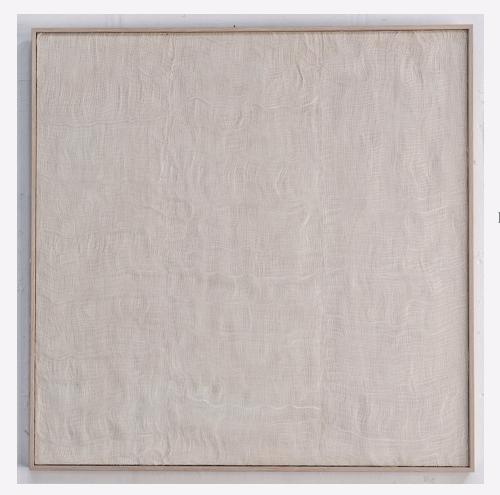

# Spring

Paper yarn, nettle yarn, natural paint, birch plywood Bleached oak veneer frame 102.5 x 102.5cm £8,420

WWW.SASKIASAUNDERS.COM SASKIA@SASKIASAUNDERS.COM

### Summer

Paper yarn, hemp yarn, natural paint, birch plywood Bleached oak veneer frame 102.5 x 102.5cm £8,420

WWW.SASKIASAUNDERS.COM SASKIA@SASKIASAUNDERS.COM

### Autumn

Hemp yarn, nettle yarn, natural paint, birch plywood Bleached oak veneer frame 102.5 x 102.5cm 2022 £8,420

WWW.SASKIASAUNDERS.COM SASKIA@SASKIASAUNDERS.COM

### Winter

Paper yarn, nettle yarn, natural paint, birch plywood Bleached oak veneer frame 102.5 x 102.5cm 2022 £8,420

WWW.SASKIASAUNDERS.COM SASKIA@SASKIASAUNDERS.COM