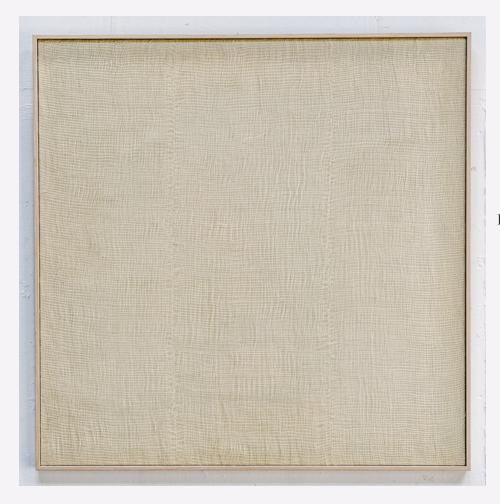

### Autumn

Hemp yarn, nettle yarn, natural paint, birch plywood Bleached oak veneer frame 102.5 x 102.5cm 2022 £8,420

WWW.SASKIASAUNDERS.COM SASKIA@SASKIASAUNDERS.COM