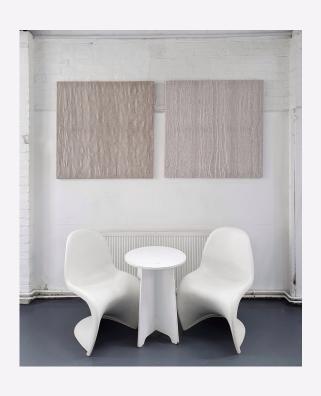

# Spring

Paper yarn, nettle yarn, natural paint, birch plywood Bleached oak veneer frame 102.5 x 102.5cm £8,420

WWW.SASKIASAUNDERS.COM SASKIA@SASKIASAUNDERS.COM

### Summer

Paper yarn, hemp yarn, natural paint, birch plywood Bleached oak veneer frame 102.5 x 102.5cm £8,420

WWW.SASKIASAUNDERS.COM SASKIA@SASKIASAUNDERS.COM

### Autumn

Hemp yarn, nettle yarn, natural paint, birch plywood Bleached oak veneer frame 102.5 x 102.5cm 2022 £8,420

WWW.SASKIASAUNDERS.COM SASKIA@SASKIASAUNDERS.COM

### Winter

Paper yarn, nettle yarn, natural paint, birch plywood Bleached oak veneer frame 102.5 x 102.5cm 2022 £8,420

WWW.SASKIASAUNDERS.COM SASKIA@SASKIASAUNDERS.COM