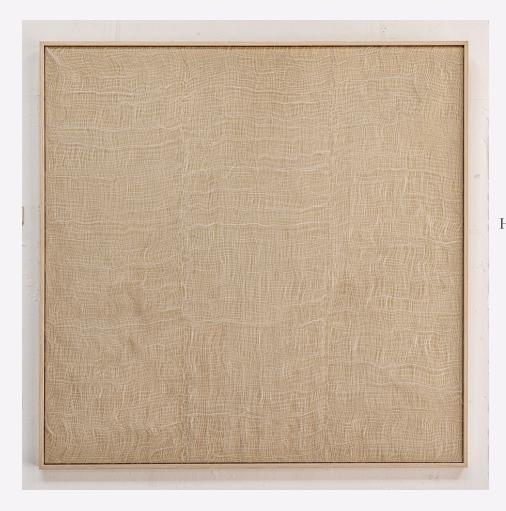

### Summer

Paper yarn, hemp yarn, natural paint, birch plywood Bleached oak veneer frame 102.5 x 102.5cm £8,420

WWW.SASKIASAUNDERS.COM SASKIA@SASKIASAUNDERS.COM