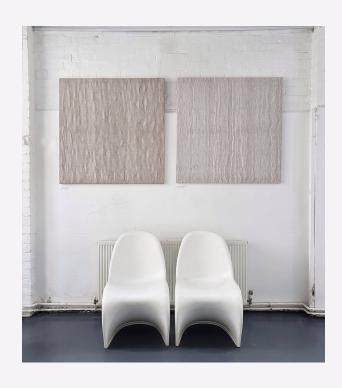

# Spring

Paper yarn, nettle yarn, natural paint, birch plywood Bleached oak veneer frame 102.5 x 102.5cm £8,420

WWW.SASKIASAUNDERS.COM SASKIA@SASKIASAUNDERS.COM

### Summer

Paper yarn, hemp yarn, natural paint, birch plywood Bleached oak veneer frame 102.5 x 102.5cm £8,420

WWW.SASKIASAUNDERS.COM SASKIA@SASKIASAUNDERS.COM

### Autumn

Hemp yarn, nettle yarn, natural paint, birch plywood Bleached oak veneer frame 102.5 x 102.5cm 2022 £8,420

WWW.SASKIASAUNDERS.COM SASKIA@SASKIASAUNDERS.COM

### Winter

Paper yarn, nettle yarn, natural paint, birch plywood Bleached oak veneer frame 102.5 x 102.5cm 2022 £8,420

WWW.SASKIASAUNDERS.COM SASKIA@SASKIASAUNDERS.COM