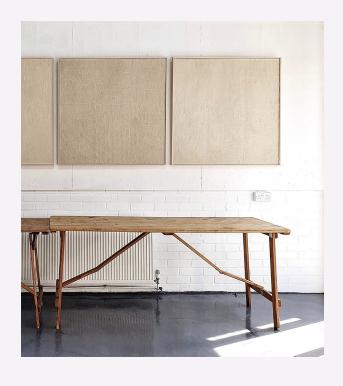

# Spring

Paper yarn, nettle yarn, natural paint, birch plywood Bleached oak veneer frame 102.5 x 102.5cm £8,420

WWW.SASKIASAUNDERS.COM SASKIA@SASKIASAUNDERS.COM

### Summer

Paper yarn, hemp yarn, natural paint, birch plywood Bleached oak veneer frame 102.5 x 102.5cm £8,420

WWW.SASKIASAUNDERS.COM SASKIA@SASKIASAUNDERS.COM

### Autumn

Hemp yarn, nettle yarn, natural paint, birch plywood Bleached oak veneer frame 102.5 x 102.5cm 2022 £8,420

WWW.SASKIASAUNDERS.COM SASKIA@SASKIASAUNDERS.COM

### Winter

Paper yarn, nettle yarn, natural paint, birch plywood Bleached oak veneer frame 102.5 x 102.5cm 2022 £8,420

WWW.SASKIASAUNDERS.COM SASKIA@SASKIASAUNDERS.COM