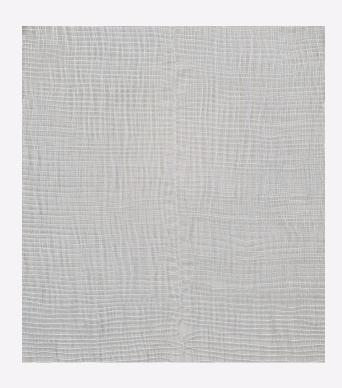

### Winter

Paper yarn, nettle yarn, natural paint, birch plywood Bleached oak veneer frame 102.5 x 102.5cm 2022 £8,420

WWW.SASKIASAUNDERS.COM SASKIA@SASKIASAUNDERS.COM