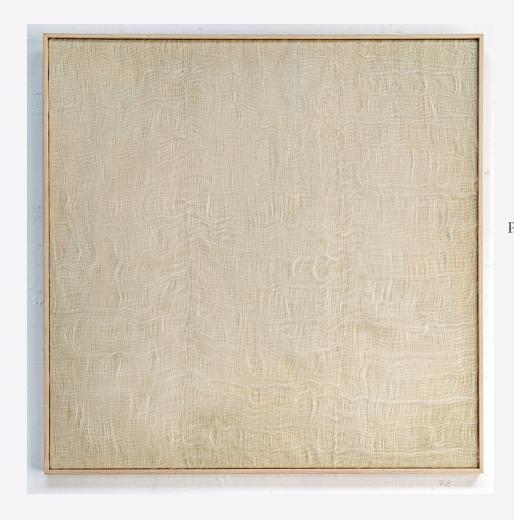

# She flowed with the seasons

Hemp yarn, linen yarn, natural linen 100 x 100cm 2022 £6,990

WWW.SASKIASAUNDERS.COM SASKIA@SASKIASAUNDERS.COM

# In the quietness she could hear herself

Paper yarn, hemp yarn, natural linen 100 x 100cm 2022 £6,990

WWW.SASKIASAUNDERS.COM SASKIA@SASKIASAUNDERS.COM