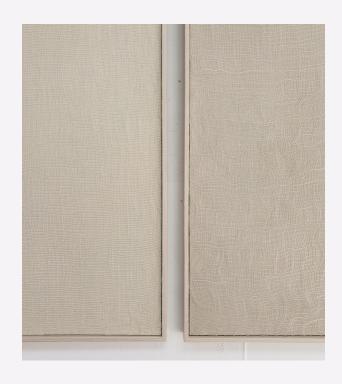

# Spring

Paper yarn, nettle yarn, natural paint, birch plywood Bleached oak veneer frame 102.5 x 102.5cm £8,420

WWW.SASKIASAUNDERS.COM SASKIA@SASKIASAUNDERS.COM

### Summer

Paper yarn, hemp yarn, natural paint, birch plywood Bleached oak veneer frame 102.5 x 102.5cm £8,420

WWW.SASKIASAUNDERS.COM SASKIA@SASKIASAUNDERS.COM

### Autumn

Hemp yarn, nettle yarn, natural paint, birch plywood Bleached oak veneer frame 102.5 x 102.5cm 2022 £8,420

WWW.SASKIASAUNDERS.COM SASKIA@SASKIASAUNDERS.COM

### Winter

Paper yarn, nettle yarn, natural paint, birch plywood Bleached oak veneer frame 102.5 x 102.5cm 2022 £8,420

WWW.SASKIASAUNDERS.COM SASKIA@SASKIASAUNDERS.COM